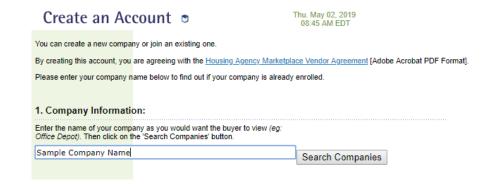

### Step 2: Creating an Account

Enter your company name and click on "Search Companies"

If no company is found, click on "Register your company."

If your company was found, follow instructions to register as a salesperson.