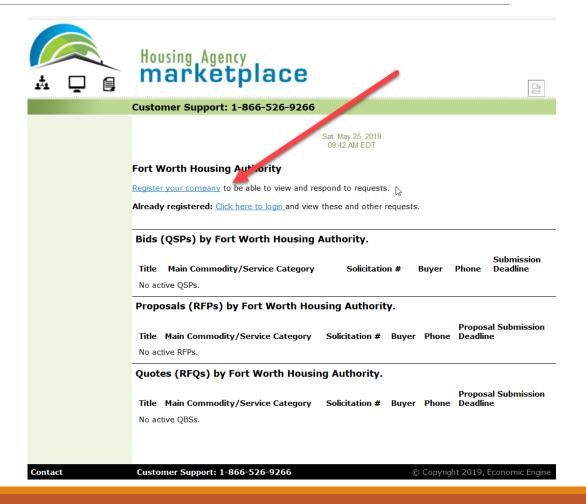

### Step 1: Marketplace Registration

Click "Register your Company"

You will be redirected to a form that will allow you to Create and Account

### Step 2: Creating an Account

Enter your company name and click on "Search Companies"

If no company is found, click on "Register your company."

If your company was found, follow instructions to register as a salesperson.