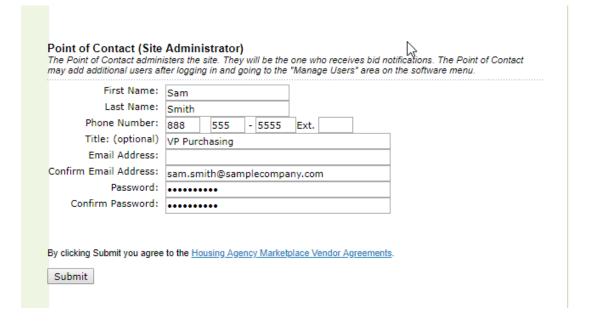

## Step 4: Point of Contact

Complete Point of Contact (Site Administrator) Information

Click Submit